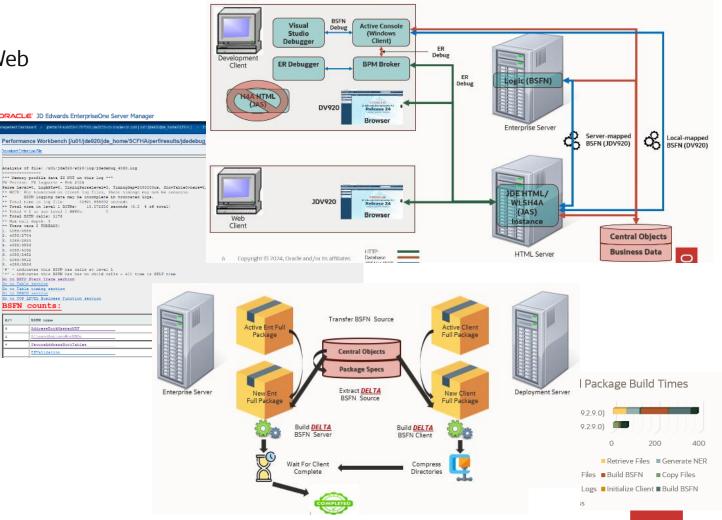

### System Administration Release 25 Lowering the Total Cost of Ownership

#### **Development Client Simplification - Centralized Web Tier**

- Sentinel Administration
  - Simplified Development Client Centralized Web Tier
  - UDO Altering
  - Optimized Package Full Build

#### Modern Infrastructure

- Server Manager: Developer Access
- Performance Workbench Integration
- One-Click Provisioning: Open Tofu Support

#### Predictive Patching

- Custom Multi-Platform Deliverable Support
- Web Update Reset Merges
- Web Planner ESU