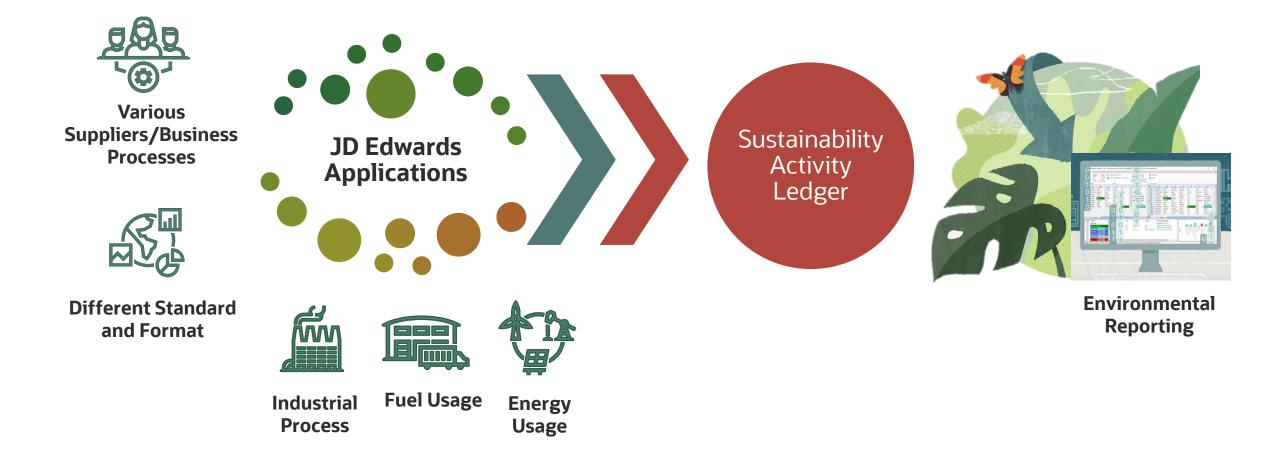

#### JD Edwards Sustainability Framework Simplify and Streamline the Environmental Data Collection Process