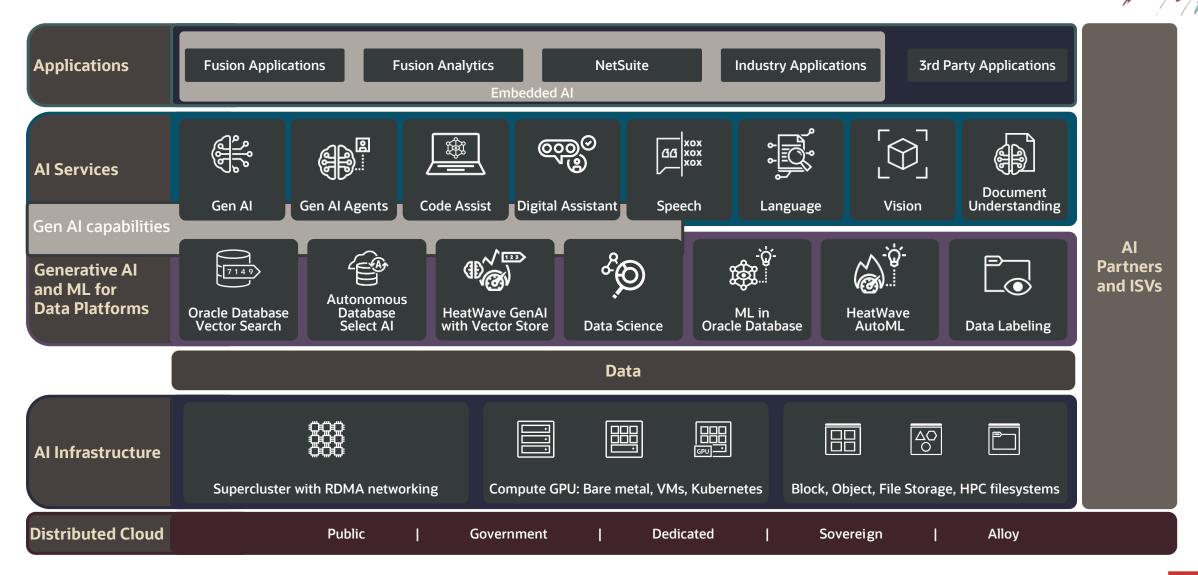

ROVAL                 |                                              | Approved           | 04/11/2024 16:00:59 UTC+00:0 | 00 04/11/2024 16:01:25 UTC+00:00 |









### System Administration Release 25 Lowering the Total Cost of Ownership





#### **Development Client Simplification - Centralized Web Tier**

- Sentinel Administration
  - Simplified Development Client Centralized Web Tier
  - UDO Altering
  - Optimized Package Full Build

#### Modern Infrastructure

- Server Manager: Developer Access
- Performance Workbench Integration
- One-Click Provisioning: Open Tofu Support

#### Predictive Patching

- Custom Multi-Platform Deliverable Support
- Web Update Reset Merges
- Web Planner ESU

## The Evolution of the JD Edwards Digital Platform From IoT to AI





## The Oracle AI Stack



## Demystifying AI

## **Predictive Al**

- Algorithms that learn from data
- Trained models make predictions or decisions

#### Capabilities

- Analytics
- Document Understanding

#### Examples

- Forecast Analysis
- Extract information from physical receipts



## **Generative Al**

- Creates new content or data
- Utilizes techniques like Large Language Models

#### Capabilities

- Natural Language Processing
- Content Generation

#### Examples

- Text Summarization
- Create text prompts in Oracle Digital Assistant

#### Release 25 – Automate, Optimize, and Transform Release 25 Driving Application Optimization



#### Release 24 November 2023

- Enterprise Automation: Requisition to Receipt
- Standalone Price Check in Procurement
- Volume Based Buying Recommendations in Procurement
- A