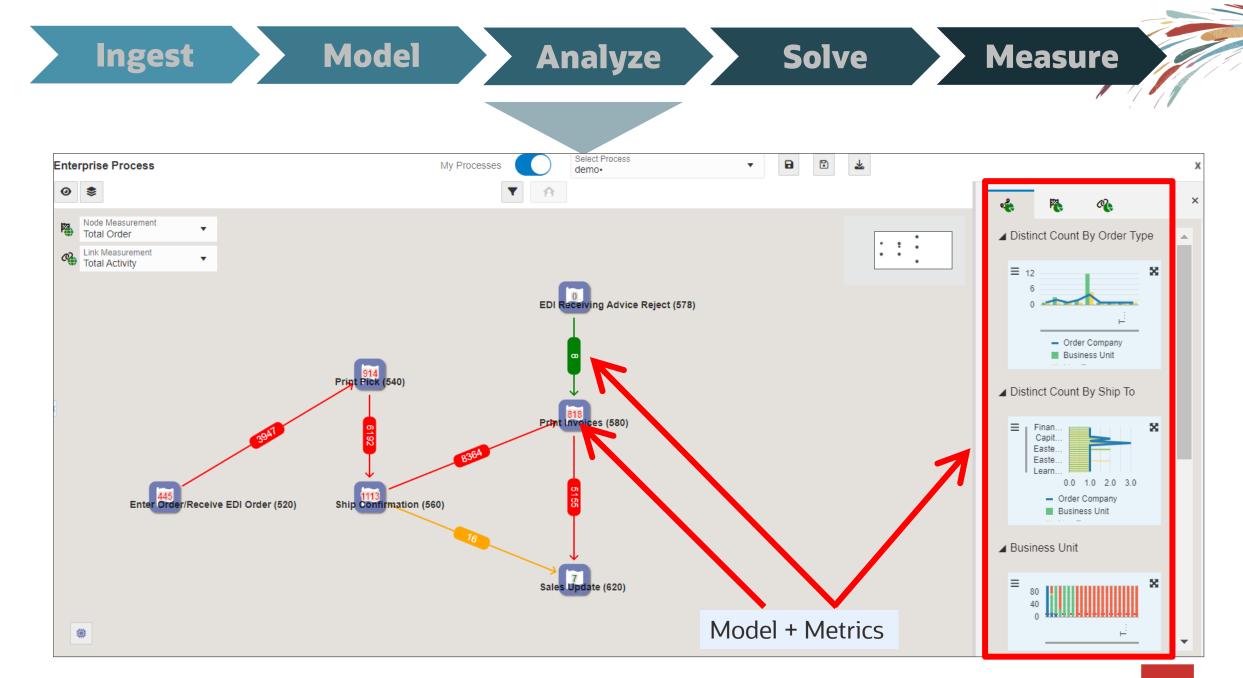

## Enterprise Automation

#### Ingest

Analyze

Solve

#### You've been amassing digital gold for years

- Transaction tables
- Ledger tables
- Audit tables
- Workflow history

• •••

٠

| Vork W              | ith Order He | aders                                           |                                            |        |                       | Ρ                        | Personal Form Purc                           | hase               | Orders P43                   | 10                               |
|---------------------|--------------|-------------------------------------------------|--------------------------------------------|--------|-----------------------|--------------------------|----------------------------------------------|--------------------|------------------------------|----------------------------------|
| <ul><li>Q</li></ul> | + 🗆 ×        | 🔜 <u>R</u> ow 🧯                                 | ) Tools                                    |        |                       |                          |                                              |                    |                              |                                  |
| Order N             | umber *      | OP                                              | *                                          |        |                       | Branch/Plant *           | ĸ                                            |                    |                              |                                  |
| Supplier            |              |                                                 |                                            |        |                       |                          | Personal Form: (No Personal PO Ledger P43041 |                    |                              |                                  |
|                     |              | Purchasing Ledger - Work With Purchasing Ledger |                                            |        |                       |                          |                                              | Personal Form: (No | Persona I O LCOE             |                                  |
| Records             | 1 - 200 🗸 🗸  |                                                 |                                            |        |                       |                          |                                              |                    |                              |                                  |
|                     |              | Related Order                                   | * OP                                       | *      | Display Supplier Item |                          |                                              |                    |                              |                                  |
|                     | Order Or     | Supplier                                        |                                            |        | Proc                  | ess Task Monitor - Proce |                                              | Workflow P9880     |                              |                                  |
| X                   | Number Ty    | Item Number *                                   |                                            |        |                       | 🔾 🗙 🕂 Eorm 🗮 Bow         |                                              |                    |                              |                                  |
|                     | 10 01        |                                                 |                                            |        |                       |                          |                                              |                    |                              |                                  |
|                     | 797 OP       | Duranda (a. ana                                 | -(010 N                                    |        | Proc                  | × cess                   |                                              |                    |                              |                                  |
|                     | 798 OP       | Records 1 - 200                                 | ✓ of 946 ≯                                 | Г      | Stat                  | *                        |                                              |                    |                              |                                  |
| )                   | 799 OP       | Order<br>Number                                 | Or Supplier<br>Ty Name                     | C      | Star                  | t Date From *            | Thru *                                       |                    |                              |                                  |
|                     | 800 OP       | 27                                              | 75 OP Parts Emporiu                        | m M    | Res                   | ource                    |                                              |                    |                              |                                  |
|                     | 801 OP       |                                                 | 76 OP Parts Emporiu                        |        |                       |                          |                                              |                    |                              |                                  |
|                     | 802 OP       |                                                 | 77 OP Parts Emporiu<br>78 OP Parts Emporiu |        | Reco                  | ords 1 - 27              |                                              |                    |                              |                                  |
|                     |              | _                                               | 78 OP Parts Emporiu<br>93 OP Harvest Suppl |        |                       | Description              | Resource                                     | Status             | Start<br>UTime               | End<br>UTime                     |
| $\supset$           | 803 OP       | -                                               | 54 OP Capital System                       |        | 0                     | ∡ 늘 [1]                  | Financial/Distribution Company               | Completed          | 04/11/2024 00:50:58 UTC+00:0 | 00 04/11/2024 16:00:59 UTC+00:0  |
|                     | 810 OP       | 65                                              | 59 OP Harvest Suppl                        | ier W  | « O                   | START                    |                                              | Completed          | 04/11/2024 00:50:59 UTC+00:0 | 00 04/11/2024 00:50:59 UTC+00:0  |
|                     | 812 OP       | 77                                              | 75 OP Parts Emporiu                        | m Te   | 0                     | ▶ 📩 APPROVAL             |                                              | Approved           | 04/11/2024 00:50:59 UTC+00:0 | 00 04/11/2024 16:00:57 UTC+00:0  |
| -                   | 814 OP       | -                                               | 76 OP Parts Emporiu                        |        | 0                     | B RUNREPORT              |                                              | Completed          | 04/11/2024 16:00:57 UTC+00:0 | 00 04/11/2024 16:00:59 UTC+00:0  |
|                     |              | -                                               | 76 OP Parts Emporiu<br>76 OP Parts Emporiu |        | 0                     | ▶ 📩 APPROVED             |                                              | Completed          | 04/11/2024 16:00:59 UTC+00:0 | 00 04/11/2024 16:00:59 UTC+00:0  |
| $\sim$              | 815 OP       | -                                               | 76 OP Parts Emporiu                        |        | 0                     | END                      |                                              | Completed          | 04/11/2024 16:00:59 UTC+00:0 | 00 04/11/2024 16:00:59 UTC+00:0  |
|                     | 816 OP       | _                                               | 76 OP Parts Emporiu                        | 1      | 0                     | a 🚞 IIIIII               | Financial/Distribution Company               | Error              | 04/11/2024 16:00:14 UTC+00:0 | 00 04/11/2024 16:00:14 UTC+00:0  |
|                     | 818 OP       | 00001                                           | 3101 Golden                                | Parach | 0                     | START                    |                                              | Completed          | 04/11/2024 16:00:14 UTC+00:0 | 00 04/11/2024 16:00:14 UTC+00:0  |
|                     |              |                                                 |                                            |        | 0                     | APPROVAL                 |                                              | Error              | 04/11/2024 16:00:14 UTC+00:0 | 00 04/11/2024 16:00:14 UTC+00:00 |
|                     |              |                                                 |                                            |        | $\circ$               | APPROVAL                 |                                              | Unopened           | 04/11/2024 16:00:14 UTC+00:0 | 00 04/11/2024 16:00:14 UTC+00:00 |
|                     |              |                                                 |                                            |        | 0                     | a 🚞 (1)))))              | Financial/Distribution Company               | Completed          | 04/11/2024 16:00:25 UTC+00:0 | 00 04/11/2024 16:01:25 UTC+00:0  |
|                     |              |                                                 |                                            |        | 0                     | START                    |                                              | Completed          | 04/11/2024 16:00:59 UTC+00:0 | 00 04/11/2024 16:00:59 UTC+00:0  |
|                     |              |                                                 |                                            |        | 0                     | APPROVAL                 |                                              | Approved           | 04/11/2024 16:00:59 UTC+00:0 | 00 04/11/2024 16:01:25 UTC+00:00 |