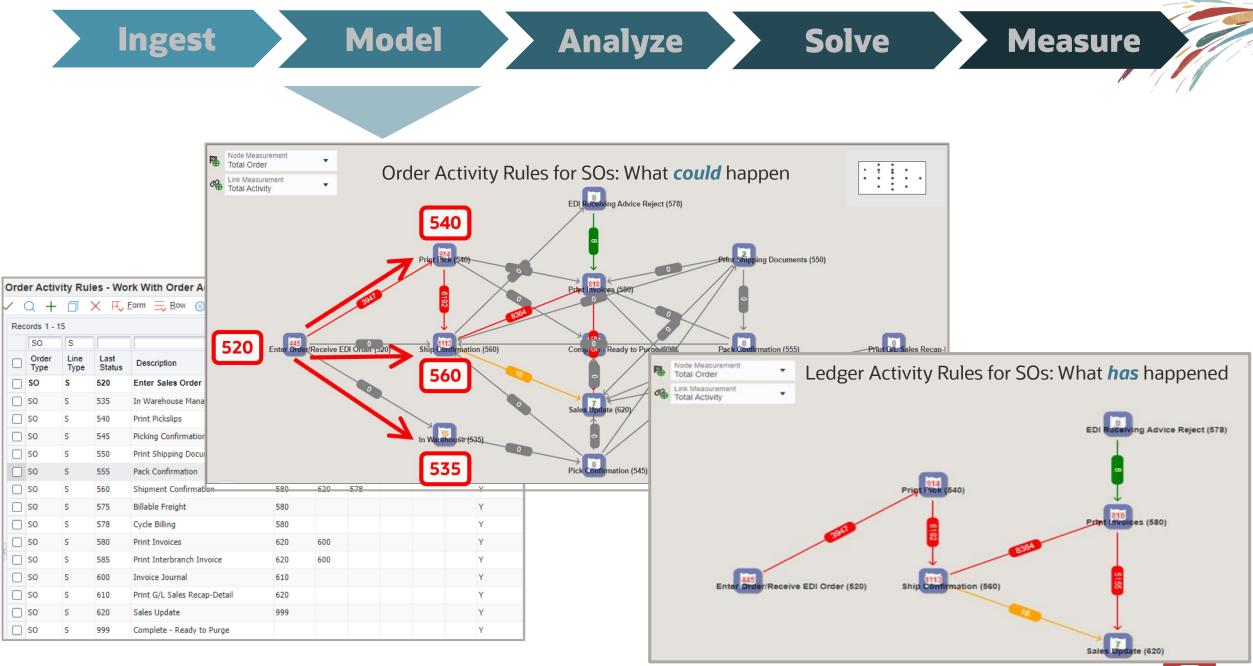

#### Ingest

Analyze

Solve

#### You've been amassing digital gold for years

- Transaction tables
- Ledger tables
- Audit tables
- Workflow history

• •••

٠

| Vork W              | ith Order He | aders                                           |                                            |        |                       | Ρ                        | Personal Form Purc                           | hase               | Orders P43                   | 10                               |
|---------------------|--------------|-------------------------------------------------|--------------------------------------------|--------|-----------------------|--------------------------|----------------------------------------------|--------------------|------------------------------|----------------------------------|
| <ul><li>Q</li></ul> | + 🗆 ×        | 🔜 <u>R</u> ow 🧯                                 | ) Tools                                    |        |                       |                          |                                              |                    |                              |                                  |
| Order N             | umber *      | OP                                              | *                                          |        |                       | Branch/Plant *           | ĸ                                            |                    |                              |                                  |
| Supplier            |              |                                                 |                                            |        |                       |                          | Personal Form: (No Personal PO Ledger P43041 |                    |                              |                                  |
|                     |              | Purchasing Ledger - Work With Purchasing Ledger |                                            |        |                       |                          |                                              | Personal Form: (No | Persona I O LCOE             |                                  |
| Records             | 1 - 200 🗸 🗸  |                                                 |                                            |        |                       |                          |                                              |                    |                              |                                  |
|                     |              | Related Order                                   | * OP                                       | *      | Display Supplier Item |                          |                                              |                    |                              |                                  |
|                     | Order Or     | Supplier                                        |                                            |        | Proc                  | ess Task Monitor - Proce |                                              | Workflow P9880     |                              |                                  |
| X                   | Number Ty    | Item Number *                                   |                                            |        |                       | 🔾 🗙 🕂 Eorm 🗮 Bow         |                                              |                    |                              |                                  |
|                     | 10 01        |                                                 |                                            |        |                       |                          |                                              |                    |                              |                                  |
|                     | 797 OP       | Duranda (a. ana                                 | -(010 N                                    |        | Proc                  | × cess                   |                                              |                    |                              |                                  |
|                     | 798 OP       | Records 1 - 200                                 | ✓ of 946 ≯                                 | Г      | Stat                  | *                        |                                              |                    |                              |                                  |
| )                   | 799 OP       | Order<br>Number                                 | Or Supplier<br>Ty Name                     | C      | Star                  | t Date From *            | Thru *                                       |                    |                              |                                  |
|                     | 800 OP       | 27                                              | 75 OP Parts Emporiu                        | m M    | Res                   | ource                    |                                              |                    |                              |                                  |
|                     | 801 OP       |                                                 | 76 OP Parts Emporiu                        |        |                       |                          |                                              |                    |                              |                                  |
|                     | 802 OP       |                                                 | 77 OP Parts Emporiu<br>78 OP Parts Emporiu |        | Reco                  | ords 1 - 27              |                                              |                    |                              |                                  |
|                     |              | _                                               | 78 OP Parts Emporiu<br>93 OP Harvest Suppl |        |                       | Description              | Resource                                     | Status             | Start<br>UTime               | End<br>UTime                     |
| $\supset$           | 803 OP       | -                                               | 54 OP Capital System                       |        | 0                     | ∡ 늘 [1]                  | Financial/Distribution Company               | Completed          | 04/11/2024 00:50:58 UTC+00:0 | 00 04/11/2024 16:00:59 UTC+00:0  |
|                     | 810 OP       | 65                                              | 59 OP Harvest Suppl                        | ier W  | « O                   | START                    |                                              | Completed          | 04/11/2024 00:50:59 UTC+00:0 | 00 04/11/2024 00:50:59 UTC+00:0  |
|                     | 812 OP       | 77                                              | 75 OP Parts Emporiu                        | m Te   | 0                     | ▶ 📩 APPROVAL             |                                              | Approved           | 04/11/2024 00:50:59 UTC+00:0 | 00 04/11/2024 16:00:57 UTC+00:0  |
| -                   | 814 OP       | -                                               | 76 OP Parts Emporiu                        |        | 0                     | B RUNREPORT              |                                              | Completed          | 04/11/2024 16:00:57 UTC+00:0 | 00 04/11/2024 16:00:59 UTC+00:0  |
|                     |              | -                                               | 76 OP Parts Emporiu<br>76 OP Parts Emporiu |        | 0                     | ▶ 📩 APPROVED             |                                              | Completed          | 04/11/2024 16:00:59 UTC+00:0 | 00 04/11/2024 16:00:59 UTC+00:0  |
| $\sim$              | 815 OP       | -                                               | 76 OP Parts Emporiu                        |        | 0                     | END                      |                                              | Completed          | 04/11/2024 16:00:59 UTC+00:0 | 00 04/11/2024 16:00:59 UTC+00:0  |
|                     | 816 OP       | _                                               | 76 OP Parts Emporiu                        | 1      | 0                     | a 🚞 IIIIII               | Financial/Distribution Company               | Error              | 04/11/2024 16:00:14 UTC+00:0 | 00 04/11/2024 16:00:14 UTC+00:0  |
|                     | 818 OP       | 00001                                           | 3101 Golden                                | Parach | 0                     | START                    |                                              | Completed          | 04/11/2024 16:00:14 UTC+00:0 | 00 04/11/2024 16:00:14 UTC+00:0  |
|                     |              |                                                 |                                            |        | 0                     | APPROVAL                 |                                              | Error              | 04/11/2024 16:00:14 UTC+00:0 | 00 04/11/2024 16:00:14 UTC+00:00 |
|                     |              |                                                 |                                            |        | $\circ$               | APPROVAL                 |                                              | Unopened           | 04/11/2024 16:00:14 UTC+00:0 | 00 04/11/2024 16:00:14 UTC+00:00 |
|                     |              |                                                 |                                            |        | 0                     | a 🚞 (1)))))              | Financial/Distribution Company               | Completed          | 04/11/2024 16:00:25 UTC+00:0 | 00 04/11/2024 16:01:25 UTC+00:0  |
|                     |              |                                                 |                                            |        | 0                     | START                    |                                              | Completed          | 04/11/2024 16:00:59 UTC+00:0 | 00 04/11/2024 16:00:59 UTC+00:0  |
|                     |              |                                                 |                                            |        | 0                     | APPROVAL                 |                                              | Approved           | 04/11/2024 16:00:59 UTC+00:0 | 00 04/11/2024 16:01:25 UTC+00:00 |